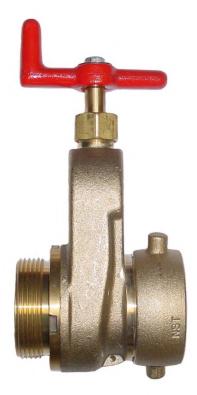

## **ZENNER Hydrant Gate Valve with Speed Handle**

Model: ZHGV250

## **Application**

Used to throttle the flow from a fire hydrant or fire hydrant meter preventing damage to the hydrant or hydrant meter

## **Features**

- Pin Lug Swivel, Non-rising Stem, Aluminum Speed Handle
- PTFE Seal
- Standard Material: Brass
- For use on hydrant meters, hydrants, standpipes, and fire pumps
- Maximum operating pressure: 175 PSI (water only)
- 2-1/2" FNST Inlet (Swivel)
- 2-1/2" MNST Outlet (Fire Hose Nipple)
- Swivel side of valve is modified to allow for installation of ZENNER ZHL and ZBHL Hydrant Meter Locks